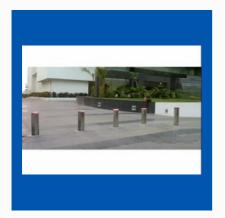

## **SECURITY BOLLARD**

Secure Parking Bollard

Security Rising Bollard

Automatic Hydraulic Rising Bollards

K12 Crash Rated Hydraulic Bollard