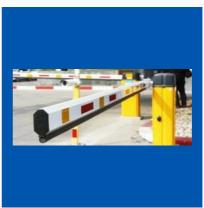

## **BOOM BARRIER**

Electronic Automatic Boom Barrier

Semi Automatic Boom Barrier

Crash Rated Barrier

Boom Barrier .

## **AUTOMATIC BOOM BARRIERS**

**Automatic Road Barrier** 

**Automatic Boom Barrier** 

Electromechanical Boom Barrier

Parking Boom Barrier