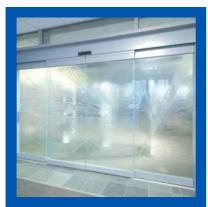

## **AUTOMATIC SLIDING GLASS DOOR**

Automatic Sliding Glass Door Commercial

Dorma Automatic Glass Sliding Door

Automatic Sensor Glass Sliding Door

Glass Automatic Sliding Door

Fully Automatic Boom Barrier

Jet Hand Dryer

Hydraulic Dock Leveler

Fast Roll-Up Door

Highway Noise Barrier

Automatic Sliding Glass Door System

Automatic Sliding Gate

Automatic Revolving Door

Sliding Glass Door

SS Automatic Hand Sanitizer
Dispenser

Stainless Steel Hand Dryer

Motorized Roller Blinds

Hydraulic Road Blocker

Highway Noise Barrier