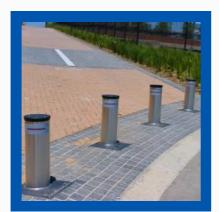

## **SECURITY BOLLARD**

Secure Parking Bollard

Security Rising Bollard

Automatic Hydraulic Rising Bollards

K12 Crash Rated Hydraulic Bollard