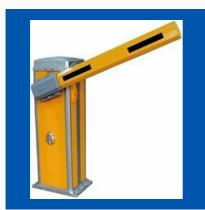

## **BOOM BARRIER**

Electronic Automatic Boom Barrier

Semi Automatic Boom Barrier

Crash Rated Barrier

Boom Barrier .

## **AUTOMATIC BOOM BARRIERS**

**Automatic Road Barrier** 

**Automatic Boom Barrier** 

Electromechanical Boom Barrier

Parking Boom Barrier