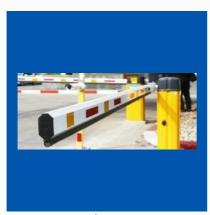

## **BOOM BARRIER**

Electronic Automatic Boom Barrier

Semi Automatic Boom Barrier

Crash Rated Barrier

Boom Barrier .

## **AUTOMATIC BOOM BARRIERS**

**Automatic Road Barrier** 

**Automatic Boom Barrier** 

Electromechanical Boom Barrier

Parking Boom Barrier